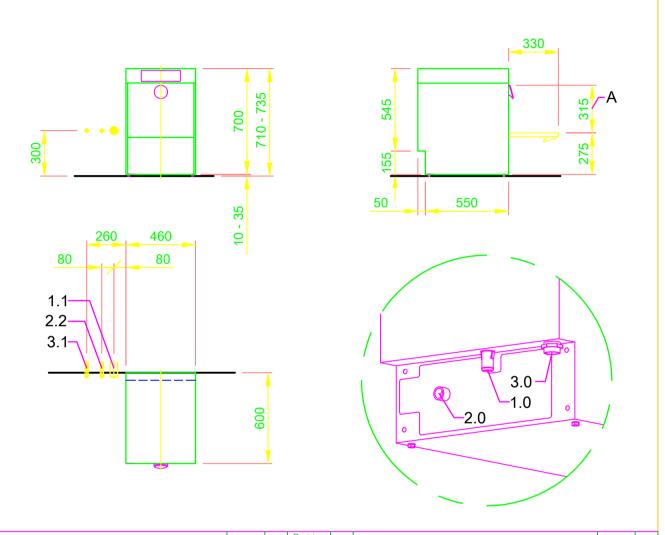

| 1.0                                                                | machine connection: drain connection hose, DN 22 hose fitted as odour trap in interior of machine                                                          |
|--------------------------------------------------------------------|------------------------------------------------------------------------------------------------------------------------------------------------------------|
| 1.1                                                                | drain (max. 700 mm above finished floor level), DN 50                                                                                                      |
| 2.0                                                                | Machine connection: fresh water supply, G 3/4"                                                                                                             |
| 2.2                                                                | Soft cold water 10°C, DN 15, G 3/4 a max. 0,54 mmol/l CaCO₃ (max. 3°dH)                                                                                    |
|                                                                    | Flow rate: 3 l/min Minimum flow pressure: 60 kPa / 0,6 bar in front of solenoid valve Maximum pressure: 500 kPa / 5,0 bar stopcock and fine screen ≤ 25 μm |
| 3.0                                                                | Machine connection: electrical connection cable 3G 2,5 mm <sup>2</sup>                                                                                     |
| 3.1                                                                | electricity supply to the machine: 1N PE 230V ~ 50Hz nominal current / - capacity: 15,7 A / 2,9 kW Fuse protection: 16 A                                   |
|                                                                    | <ul><li>♦ Voltage equalising cable</li><li>The master switch must be provided on site</li></ul>                                                            |
|                                                                    | Note: Electrical equipment suitable for supply voltage: 3N PE 380-415 V 50 Hz / 1N PE 220-240 V 50 Hz                                                      |
| 6.0                                                                | Heat load of warewash area                                                                                                                                 |
| 6.1                                                                | for 20 programme cycles/h<br>total 1,4 kW, perceptible 1,0 kW, latent 0,4 kW                                                                               |
| all cables, pipes etc leaving machine 1,6 m                        |                                                                                                                                                            |
| the position of the connection piping can also be mirror-inverted! |                                                                                                                                                            |
| Machine Equipment                                                  |                                                                                                                                                            |
| /A) Finding the signal                                             |                                                                                                                                                            |

(A) Entry height

Final rinse dosing unit with suction lance (blue connector)

Detergent dosing unit and suction lance

MEIKO Clean Solutions (SEA) Sdn. Bhd. No 8, Lorong Teknologi C (OMNI), Taman Sains Selangor 1, Kota Damansara, 47810 Petaling Jaya, Selangor, Malaysia Tel: +60 3 6151 5461 Fax: +60 3 6151 5464 E-MAIL: support.asia@meiko-asia.com