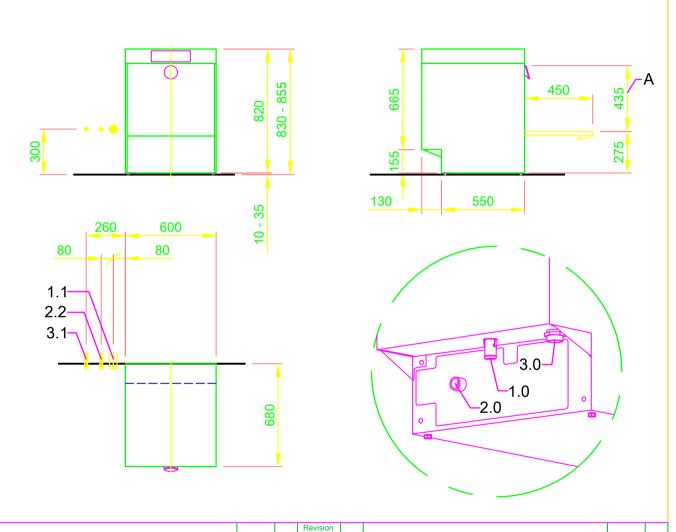

| 1.0                                                                | machine connection: drain connection hose, DN 22                     |
|--------------------------------------------------------------------|----------------------------------------------------------------------|
|                                                                    | hose fitted as odour trap in interior of machine                     |
| 1.1                                                                | drain (max. 700 mm above finished floor level), DN 50                |
| 2.0                                                                | Machine connection: fresh water supply, G 3/4"                       |
| 2.2                                                                | Soft cold water 10°C, DN 15, G 3/4 a                                 |
|                                                                    | max. 0,54 mmol/l CaCO₃ (max. 3°dH)                                   |
|                                                                    | Flow rate: 3 l/min                                                   |
|                                                                    | Minimum flow pressure: 60 kPa / 0,6 bar in front of solenoid valve   |
|                                                                    | Maximum pressure: 500 kPa / 5,0 bar stopcock and fine screen ≤ 25 μm |
|                                                                    |                                                                      |
| 3.0                                                                | Machine connection: electrical connection cable 3G 2,5 mm²           |
| 3.1                                                                | electricity supply to the machine: 1N PE 230V ~ 50Hz                 |
|                                                                    | nominal current / - capacity: 15,7 A / 2,9 kW                        |
|                                                                    | Fuse protection: 16 A                                                |
|                                                                    | ∀ Voltage equalising cable                                           |
|                                                                    | The master switch must be provided on site                           |
|                                                                    | Note: Electrical equipment suitable for supply voltage:              |
|                                                                    | 3N PE 380-415 V 50 Hz / 1N PE 220-240 V 50 Hz                        |
| 6.0                                                                | Heat load of warewash area                                           |
| 6.1                                                                | for 20 programme cycles/h                                            |
|                                                                    | total 2,1 kW, perceptible 1,4 kW, latent 0,7 kW                      |
| all cables, pipes etc leaving machine 1,6 m                        |                                                                      |
| the position of the connection piping can also be mirror-inverted! |                                                                      |
| Machine Equipment                                                  |                                                                      |
| (A) Entry height                                                   |                                                                      |
|                                                                    |                                                                      |